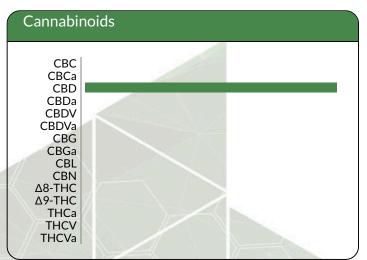

## Cannabinoids

25.029 mg/unit <LOQ

 $\Delta 9$ -THC +  $\Delta 8$ -THC

**CBD** 

25.029 mg/unit

NT

**Total Cannabinoids** 

Moisture

1 Unit = CBD Gummy w/Melatonin 25mg, 3.515g

| Cannabinoid | Mass                                                          | Mass                              | LOQ     |
|-------------|---------------------------------------------------------------|-----------------------------------|---------|
| //          | mg/unit                                                       | mg/g                              | mg/unit |
| CBC         | <loq< td=""><td><loq< td=""><td>0.184</td></loq<></td></loq<> | <loq< td=""><td>0.184</td></loq<> | 0.184   |
| CBCa        | <loq< td=""><td><loq< td=""><td>0.184</td></loq<></td></loq<> | <loq< td=""><td>0.184</td></loq<> | 0.184   |
| CBD         | 25.029                                                        | 7.121                             | 0.184   |
| CBDa        | <loq< td=""><td><loq< td=""><td>0.184</td></loq<></td></loq<> | <loq< td=""><td>0.184</td></loq<> | 0.184   |
| CBDV        | <loq< td=""><td><loq< td=""><td>0.184</td></loq<></td></loq<> | <loq< td=""><td>0.184</td></loq<> | 0.184   |
| CBDVa       | <loq< td=""><td><loq< td=""><td>0.184</td></loq<></td></loq<> | <loq< td=""><td>0.184</td></loq<> | 0.184   |
| CBG         | <loq< td=""><td><loq< td=""><td>0.184</td></loq<></td></loq<> | <loq< td=""><td>0.184</td></loq<> | 0.184   |
| CBGa        | <loq< td=""><td><loq< td=""><td>0.184</td></loq<></td></loq<> | <loq< td=""><td>0.184</td></loq<> | 0.184   |
| CBL         | <loq< td=""><td><loq< td=""><td>0.184</td></loq<></td></loq<> | <loq< td=""><td>0.184</td></loq<> | 0.184   |
| CBN         | <loq< td=""><td><loq< td=""><td>0.184</td></loq<></td></loq<> | <loq< td=""><td>0.184</td></loq<> | 0.184   |
| Δ8-ΤΗС      | <loq< td=""><td><loq< td=""><td>0.184</td></loq<></td></loq<> | <loq< td=""><td>0.184</td></loq<> | 0.184   |
| Δ9-ΤΗС      | <loq< td=""><td><loq< td=""><td>0.184</td></loq<></td></loq<> | <loq< td=""><td>0.184</td></loq<> | 0.184   |
| THCa        | <loq< td=""><td><loq< td=""><td>0.184</td></loq<></td></loq<> | <loq< td=""><td>0.184</td></loq<> | 0.184   |
| THCV        | <loq< td=""><td><loq< td=""><td>0.184</td></loq<></td></loq<> | <loq< td=""><td>0.184</td></loq<> | 0.184   |
| THCVa       | <loq< td=""><td><loq< td=""><td>0.184</td></loq<></td></loq<> | <loq< td=""><td>0.184</td></loq<> | 0.184   |
| Total THC   | ND                                                            | ND                                |         |
| Total CBD   | 25.029                                                        | 7.121                             |         |
| Total       | 25.029                                                        | 7.121                             |         |